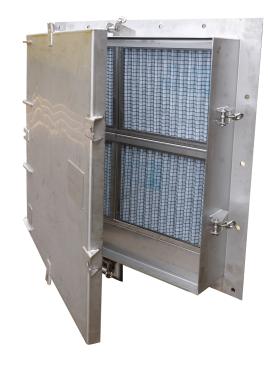

# **Jalousie Weathertight Hatch**

Hinges can be placed on any side and the closing mechanism designed to suit the project specifications and efficiency requirements. Hatches are available as an ancillary item or with integrated louvre or spray eliminator.

The material of manufacture can also be matched to the overall specification from high-grade Stainless Steel to galvanized or painted Carbon Steel.

The Jalousie Weathertight Hatch can be supplied as a separate hatch or integrated with a Weather Louvre, SE1 - Single Spray Eliminator or SE2 - Two Stage Spray Eliminator.