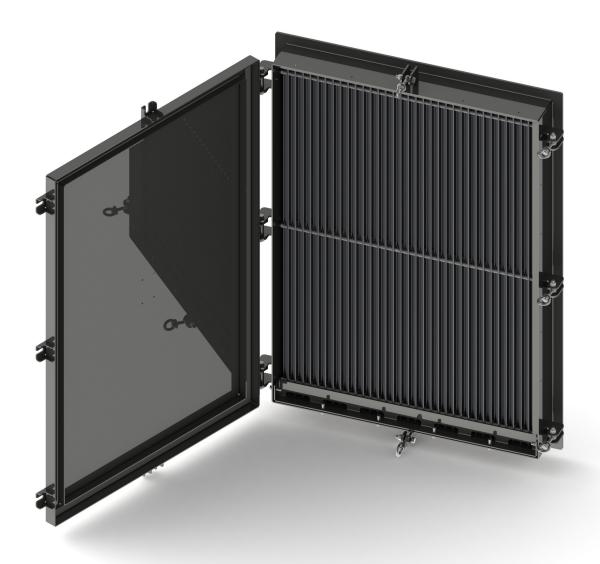

# **Veotec Jalousie Weathertight Hatch**

All of our water removal products can be fitted with a weathertight hatch where extreme conditions require extra protection.

# **Jalousie Weathertight Hatch**

Hinges can be placed on any side and the closing mechanism designed to suit the project specifications and efficiency requirements. Hatches are available as an ancillary item or with integrated louvre or spray eliminator.

The material of manufacture can also be matched to the overall specification from high-grade Stainless Steel to galvanized or painted Carbon Steel.

The Jalousie Weathertight Hatch can be supplied as a separate hatch or integrated with a Weather Louvre, SE1 - Single Spray Eliminator or SE2 - Two Stage Spray Eliminator.